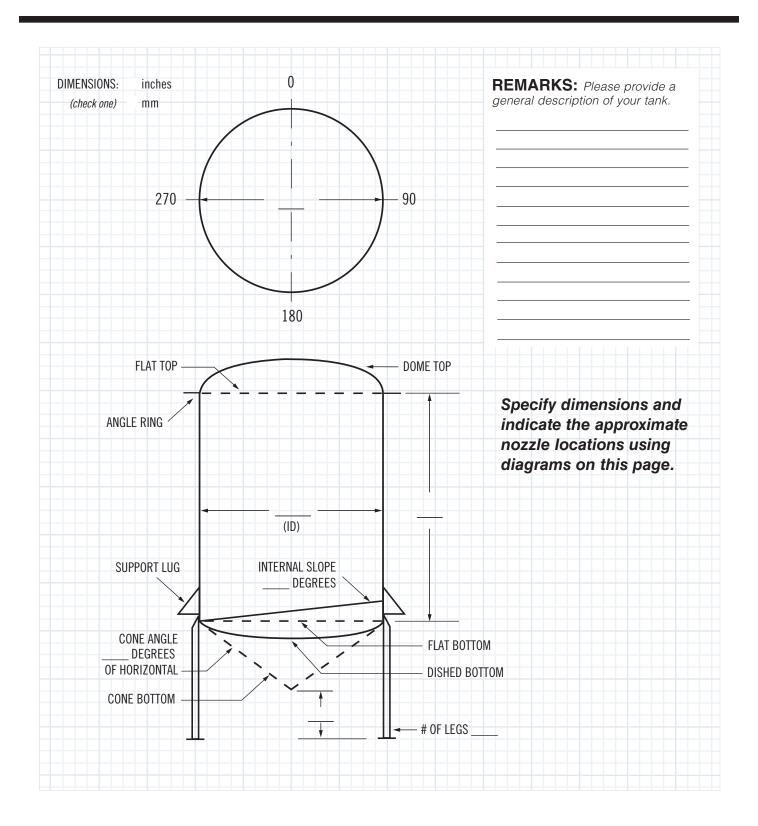

Phone: 1-800-500-9311, or 1-864-573-9200

Print or Save completed form

| DRESS                                                                                     | FAX                                                                                                                                                                                                                                                                                                                                                                                                                                                                                                                                                                                                                                                                                                                                                                                                                                                                                                                                                                                                                                                                                                                                                                                                                                                                                                                                                                                                                                                                                                                                                                                                                                                                                                                                                                                                                                                                                                                                                                                                                                                                                                                           |                                                                                                 |                                                                                               | en Submit using either: sales@oecfh.com                                                                          |  |  |
|-------------------------------------------------------------------------------------------|-------------------------------------------------------------------------------------------------------------------------------------------------------------------------------------------------------------------------------------------------------------------------------------------------------------------------------------------------------------------------------------------------------------------------------------------------------------------------------------------------------------------------------------------------------------------------------------------------------------------------------------------------------------------------------------------------------------------------------------------------------------------------------------------------------------------------------------------------------------------------------------------------------------------------------------------------------------------------------------------------------------------------------------------------------------------------------------------------------------------------------------------------------------------------------------------------------------------------------------------------------------------------------------------------------------------------------------------------------------------------------------------------------------------------------------------------------------------------------------------------------------------------------------------------------------------------------------------------------------------------------------------------------------------------------------------------------------------------------------------------------------------------------------------------------------------------------------------------------------------------------------------------------------------------------------------------------------------------------------------------------------------------------------------------------------------------------------------------------------------------------|-------------------------------------------------------------------------------------------------|-----------------------------------------------------------------------------------------------|------------------------------------------------------------------------------------------------------------------|--|--|
| TY STAT                                                                                   | E ZIP EMAIL _                                                                                                                                                                                                                                                                                                                                                                                                                                                                                                                                                                                                                                                                                                                                                                                                                                                                                                                                                                                                                                                                                                                                                                                                                                                                                                                                                                                                                                                                                                                                                                                                                                                                                                                                                                                                                                                                                                                                                                                                                                                                                                                 |                                                                                                 |                                                                                               | :: 1-864-573-9299                                                                                                |  |  |
|                                                                                           |                                                                                                                                                                                                                                                                                                                                                                                                                                                                                                                                                                                                                                                                                                                                                                                                                                                                                                                                                                                                                                                                                                                                                                                                                                                                                                                                                                                                                                                                                                                                                                                                                                                                                                                                                                                                                                                                                                                                                                                                                                                                                                                               |                                                                                                 |                                                                                               |                                                                                                                  |  |  |
| MATERIAL Carbon Steel 304 Stainless Steel                                                 | CONFIGURATION Vertical Horizontal Above ground Below ground  Design Type: Atmospheric No Design Type ASME Sec VIII UL Atmospheric API-650  Top: Cone Flat Open (Flanged) Domed (ASME) Removable Hinged                                                                                                                                                                                                                                                                                                                                                                                                                                                                                                                                                                                                                                                                                                                                                                                                                                                                                                                                                                                                                                                                                                                                                                                                                                                                                                                                                                                                                                                                                                                                                                                                                                                                                                                                                                                                                                                                                                                        |                                                                                                 |                                                                                               |                                                                                                                  |  |  |
| 316 Stainless Steel<br>Fiberglass<br>Plastic<br>Special:                                  | <b>Bottom:</b> Flat E<br>Min. Clearance                                                                                                                                                                                                                                                                                                                                                                                                                                                                                                                                                                                                                                                                                                                                                                                                                                                                                                                                                                                                                                                                                                                                                                                                                                                                                                                                                                                                                                                                                                                                                                                                                                                                                                                                                                                                                                                                                                                                                                                                                                                                                       | External Slope Intern e: Slope: (in egs Side Legs S                                             | al Slope Dish (ASM<br>/ft) Cone Angle: (c                                                     | ME) Conical legrees of horizontal)                                                                               |  |  |
| CAPACITY Gallons: Diameter: Shell Length: Freeboard:                                      | # of Lugs: Holddown:                                                                                                                                                                                                                                                                                                                                                                                                                                                                                                                                                                                                                                                                                                                                                                                                                                                                                                                                                                                                                                                                                                                                                                                                                                                                                                                                                                                                                                                                                                                                                                                                                                                                                                                                                                                                                                                                                                                                                                                                                                                                                                          | (4 Minimum) Lifting: _                                                                          | (3 Recommended)                                                                               |                                                                                                                  |  |  |
| VENTING Open Ducted Scrubber Padded If specifying other than "Open", provide details.     | Products: Concentrations: Specific Gravity: Internal Pressure: Operating                                                                                                                                                                                                                                                                                                                                                                                                                                                                                                                                                                                                                                                                                                                                                                                                                                                                                                                                                                                                                                                                                                                                                                                                                                                                                                                                                                                                                                                                                                                                                                                                                                                                                                                                                                                                                                                                                                                                                                                                                                                      | Operating Temp.:                                                                                | /°F. Max. Temp.:<br>WC) Design: + –                                                           | °F.<br>°F.                                                                                                       |  |  |
| Heat Source: St<br>Temp. of Heat Media: Start                                             | Heating Cooling Both kterior Dimple Jacket Internal Fixterior Half Pipe Coil Bayonet team Hot Oil Hot Water ing Temperature: Max Teuct Specific Heat:                                                                                                                                                                                                                                                                                                                                                                                                                                                                                                                                                                                                                                                                                                                                                                                                                                                                                                                                                                                                                                                                                                                                                                                                                                                                                                                                                                                                                                                                                                                                                                                                                                                                                                                                                                                                                                                                                                                                                                         | Coil Pressure:emperature:                                                                       | SAFETY OPTION  Ladder Safety Railing  Material of Construction Carbon Steel Fiberglass Other: | w/Cage<br>Platform w/Grating<br>ruction:<br>Galvanized                                                           |  |  |
| Red Primer (no blast) Internal lining, please speci                                       | SP6 blast with epoxy primer fy:  (for FRP & Plastic Tanks Only)  External spray-on foam  Injection  Injection | Special:                                                                                        | Requires top ac<br>Free standing<br>Bolted standa<br>Free standing<br>Bolted ships ladde      | cess or fill access:<br>standard stairs (45°)<br>rd stairs (45°)<br>ships ladder (60°)<br>adder (60°)<br>r (90°) |  |  |
| Agitator Wt.: Blade                                                                       | Flange Mount Side En<br>Size No.: HP/RPM:<br>_ GPM @ F                                                                                                                                                                                                                                                                                                                                                                                                                                                                                                                                                                                                                                                                                                                                                                                                                                                                                                                                                                                                                                                                                                                                                                                                                                                                                                                                                                                                                                                                                                                                                                                                                                                                                                                                                                                                                                                                                                                                                                                                                                                                        | Baffles:                                                                                        | Catwalk with ha specify length &                                                              | or ladder (vertical tanks) nd rail, height: perimeter (vertical tank)                                            |  |  |
| CONNECTIONS  NPT threaded connection2",3",4",6  Flanged connections: Specify # and sizes: |                                                                                                                                                                                                                                                                                                                                                                                                                                                                                                                                                                                                                                                                                                                                                                                                                                                                                                                                                                                                                                                                                                                                                                                                                                                                                                                                                                                                                                                                                                                                                                                                                                                                                                                                                                                                                                                                                                                                                                                                                                                                                                                               | OEC Fluid Handling<br>has provided a<br>diagram on Page 2<br>for specifying your<br>dimensions. | Leak detection r<br>Remote alarms                                                             | Point 6,%,%,% equired  If so, go to back page                                                                    |  |  |

## **Tank Application Data Sheet**

(Page 2 of 2)

| Your Equipment No.: |       |     | Date: |  |
|---------------------|-------|-----|-------|--|
|                     |       |     |       |  |
| NAME                |       |     | TITLE |  |
| COMPANY             |       |     | PHONE |  |
| ADDRESS             |       |     | FAX   |  |
| CITY                | STATE | 7IP | EMAII |  |

Phone: 1-800-500-9311, or 1-864-573-9200

Print or Save completed form and then Submit using either: Email: sales@oecfh.com or Fax: 1-864-573-9299